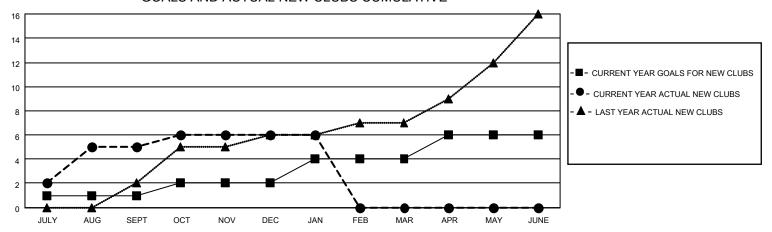

## District 3234H2

| Clubs                 |               |           |               | Members               |                         |                         |                                                    |
|-----------------------|---------------|-----------|---------------|-----------------------|-------------------------|-------------------------|----------------------------------------------------|
| RESULTS FOR 2022-2023 |               |           |               | RESULTS FOR 2022-2023 |                         |                         |                                                    |
| QUARTER               | NEW CLUB GOAL | NEW CLUBS | DROPPED CLUBS | QUARTER MEM           | MBER GROWTH NET<br>GOAL | MEMBER GROWTH<br>ACTUAL | DROPPED<br>MEMBERS ACTUAL<br>(including transfers) |
| JULY/AUG/SEPT         | 1             | 5         | 0             | JULY/AUG/SEPT         | 75                      | 299                     | 47                                                 |
| OCT/NOV/DEC           | 1             | 1         | 8             | OCT/NOV/DEC           | 75                      | 57                      | 295                                                |
| JAN/FEB/MAR           | 2             | 0         | 0             | JAN/FEB/MAR           | 75                      | 40                      | 3                                                  |
| APR/MAY/JUNE          | 2             | 0         | 0             | APR/MAY/JUNE          | 75                      | 0                       | 0                                                  |

### GOALS AND ACTUAL NEW CLUBS CUMULATIVE