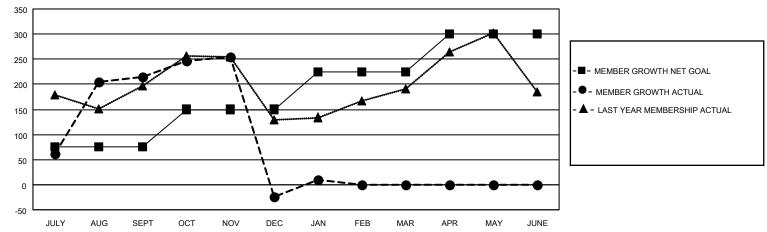

## District 3234H2

| Clubs                 |               |           |               | Members               |                         |                         |                                                    |
|-----------------------|---------------|-----------|---------------|-----------------------|-------------------------|-------------------------|----------------------------------------------------|
| RESULTS FOR 2022-2023 |               |           |               | RESULTS FOR 2022-2023 |                         |                         |                                                    |
| QUARTER               | NEW CLUB GOAL | NEW CLUBS | DROPPED CLUBS | QUARTER MEM           | MBER GROWTH NET<br>GOAL | MEMBER GROWTH<br>ACTUAL | DROPPED<br>MEMBERS ACTUAL<br>(including transfers) |
| JULY/AUG/SEPT         | 1             | 5         | 0             | JULY/AUG/SEPT         | 75                      | 299                     | 47                                                 |
| OCT/NOV/DEC           | 1             | 1         | 8             | OCT/NOV/DEC           | 75                      | 57                      | 295                                                |
| JAN/FEB/MAR           | 2             | 0         | 0             | JAN/FEB/MAR           | 75                      | 40                      | 3                                                  |
| APR/MAY/JUNE          | 2             | 0         | 0             | APR/MAY/JUNE          | 75                      | 0                       | 0                                                  |

### GOALS AND ACTUAL MEMBERS CUMULATIVE

| DROPPED CLUBS: 8 |     | 42 CLUBS OF 97 ADDED 1 OR<br>MORE NEW MEMBERS | GENDER DISTRIBUTION                   |                                  |  |
|------------------|-----|-----------------------------------------------|---------------------------------------|----------------------------------|--|
|                  |     |                                               | MALE<br>FEMALE                        | 2,451 (70.15%)<br>1,043 (29.85%) |  |
| DROPPED MEMBERS  |     |                                               | NON BINARY PREFER NOT TO ANSWER       | 0 (0.00%)                        |  |
| DECEASED         | 6   |                                               | PREFER NOT TO ANSWER                  | 0 (0.00 %)                       |  |
| CLUB CANCELLED   | 183 | CLICK HERE FOR CUMULATIVE                     | TOTAL FAMILY UNIT MEMBERS 1,862       |                                  |  |
| OTHER            | 155 | MEMBERSHIP DATA                               |                                       |                                  |  |
| TOTAL            | 344 |                                               | FAMILY MEMBERS PAYING HALF DUES 1,097 |                                  |  |
|                  |     |                                               |                                       |                                  |  |